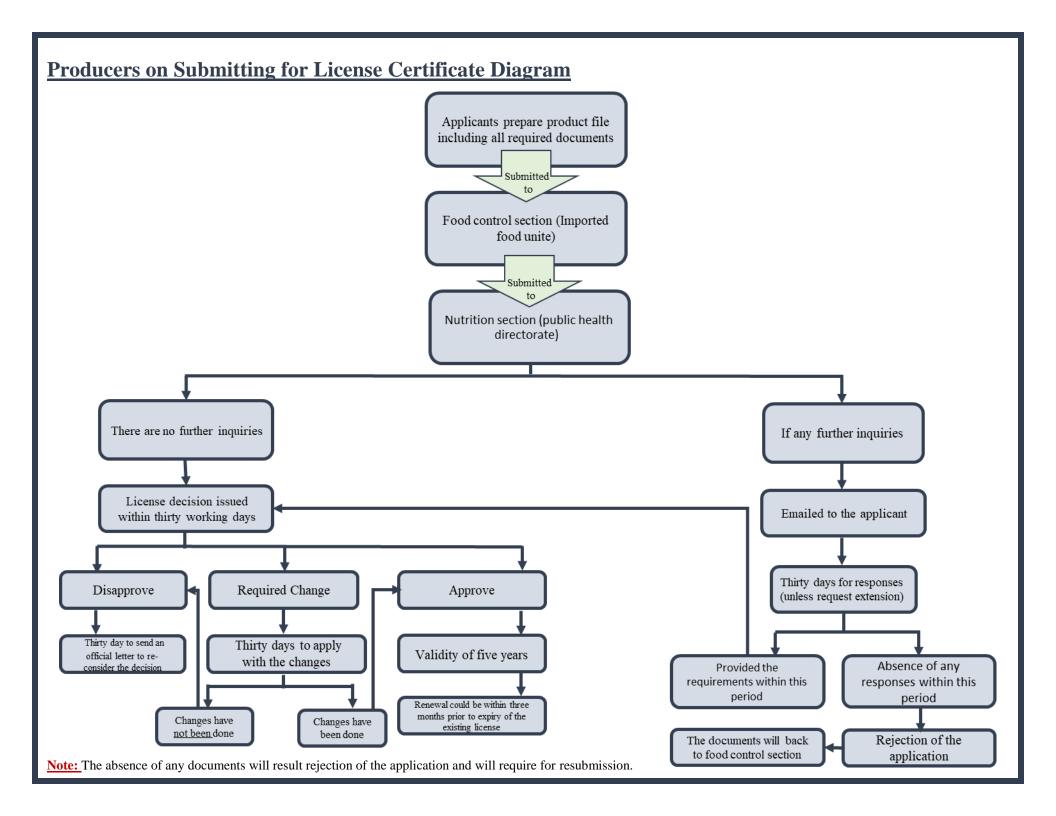

## **Producers on Submitting for License Certificate**

#### **First: Before submission**

Applicants should prepare a new application including all documents listed in special food checklist (appendix1). Application is collected from food control section (imported food unit – Khalifa Bin Salman Port in Al Hidd).

#### **Second: Validation & submission**

- ▶ Application is submitted along with all the required mandatory documents mentioned in the checklist to food control section (Imported food unite Khalifa Bin Salman Port in Al Hidd).
- ◆ Food control section will send the application along with the required documents
  to nutrition section in the public health directorate.
- ◆ The nutrition section will review the application along with all required documents. Any missing mandatory documents will result into returning the applicants' request back to food control section for re—submission.

#### Third: Assessment and Queries

- ♣ Product is assessed in accordance with Nutrition Section-public health standard operating procedures, accredited references and legislations.
- ▶ During the period of studying the product, if any queries are raised, a request for further information will be emailed to the applicant. The applicant will have a time limit of thirty days unless if the agent requests an extension through the email. The absence of any response will result in rejection of the application and will require resubmission.

#### Fourth: Licensing certificate

- ▶ Special food license decision will take a maximum of thirty working days to be proceeded, however in some cases the time limit may differ due to some products that may require further evaluation.
- ▶ Special Food license certificate (appendix2) decisions are the following:
  - 1) Approve: with the validity of five years
  - 2) Required Change: Applicant will have thirty days to apply with the changes. In case the importer needs an extension, an official email should be sent to the nutrition section or otherwise the applicant will need to request for a new submission.
  - 3) Disapprove: Applicant will have a maximum of thirty days to send an official letter to the Nutrition section in public health to re-consider the decision of the products with the reason.

- ▶ Any changes accrued in the product composition/quantity or changes in the label, pack size or any other changes will require the agent to re-submit for a new registration application.
- ◆ The Safety, import and clearance of the product falls under food control department.

## Six: Renewal of special food licenses

Applicants are required to renew Special Food license every five years of its issuance. Nutrition Section-Public Health encourages the applicant to submit the renewal application within three months prior to expiry of the existing license. It is the responsibility of the applicant to adhere to these timelines.