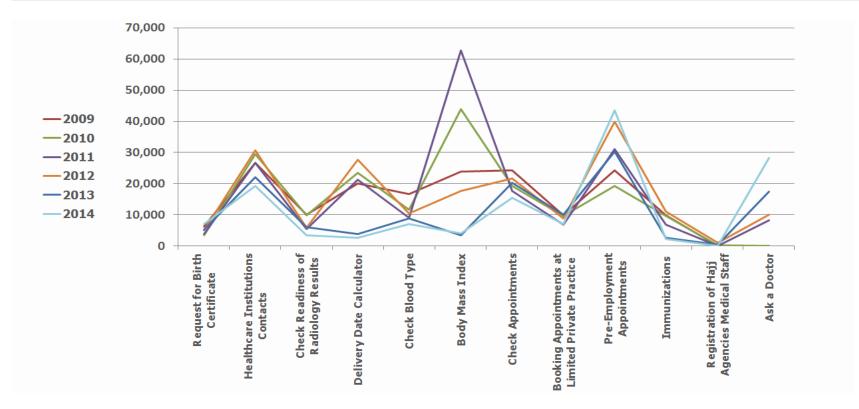

| eService                                                               | 2009   | 2010   | 2011   | 2012   | 2013   | 2014   |
|------------------------------------------------------------------------|--------|--------|--------|--------|--------|--------|
| Request for Birth Certificate                                          | 6,341  | 3,380  | 3,918  | 4,991  | 5,178  | 7,082  |
| Healthcare Institutions Contacts                                       | 26,731 | 29,536 | 26,768 | 30,710 | 22,045 | 19,206 |
| Check Readiness of Radiology Results                                   | 10,138 | 9,952  | 5,489  | 5,851  | 6,046  | 3,385  |
| Delivery Date Calculator                                               | 20,161 | 23,471 | 21,329 | 27,737 | 3,903  | 2,597  |
| Check Blood Type                                                       | 16,709 | 11,571 | 9,040  | 10,499 | 8,908  | 7,060  |
| Body Mass Index                                                        | 23,859 | 43,846 | 62,684 | 17,626 | 3,448  | 3,983  |
| Check Appointments                                                     | 24,263 | 19,377 | 17,687 | 21,727 | 20,288 | 15,448 |
| Booking Appointments at Limited Private Practice                       | 9,808  | 9,713  | 6,910  | 8,907  | 9,987  | 6,957  |
| Pre-Employment Appointments                                            | 24,263 | 19,377 | 31,185 | 39,972 | 30,278 | 43,595 |
| Immunizations of Children's, Intermediate Students, and Health Workers | 9,808  | 9,713  | 6,795  | 11,100 | 2,730  | 2,174  |
| Ask a Doctor                                                           | -      |        | 8,290  | 10,080 | 17,434 | 28,333 |