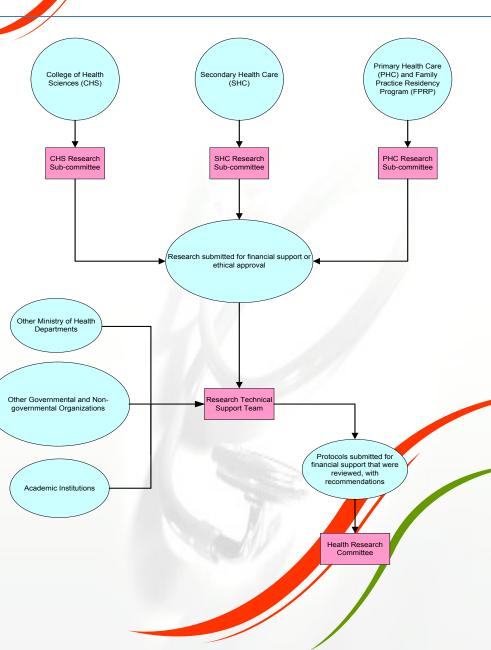

#### Submission of Research Protocols

- All research protocols from the Ministry of Health (MOH) staff should be directed to concerned Research Sub-committees; Primary Health Care Research Sub-committee (PHCRC), Secondary Health Care Research Sub-committee (SHCRC) and College of Health Sciences Research Sub-committee (CHSRC).
- Researches that need further technical support, or ethical approval should be forwarded to the Research Technical Support Team (RTST) by the sub-committees.
- All research that need financial support should be forwarded to the RTST by the sub-committees.

## OUTLINE OF RESEARCH PROTOCOLS SUBMISSION