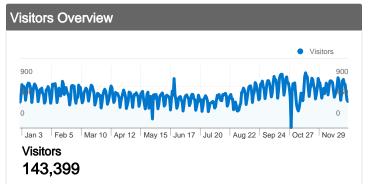

### 143,399 people visited this site

143,399 Absolute Unique Visitors

730,914 Pageviews

3.66 Average Pageviews

00:03:13 Time on Site

46.64% Bounce Rate

69.80% New Visits