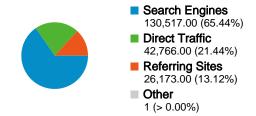

### All traffic sources sent a total of 199,457 visits

21.44% Direct Traffic

13.12% Referring Sites

65.44% Search Engines

# **Top Traffic Sources**

| Sources               | Visits  | % visits |
|-----------------------|---------|----------|
| google (organic)      | 120,320 | 60.32%   |
| (direct) ((none))     | 42,766  | 21.44%   |
| bahrain.bh (referral) | 4,640   | 2.33%    |
| yahoo (organic)       | 4,243   | 2.13%    |
| bing (organic)        | 3,697   | 1.85%    |