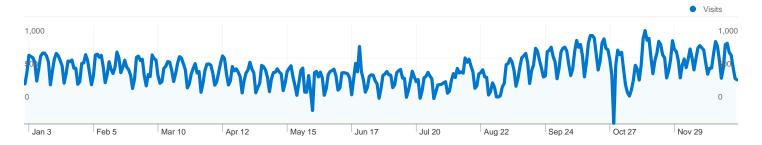

# 199,457 visits came from 188 countries/territories

| Visits                                  | Pages/Visit                        |                               | me on Site  | % New Visits                                  | Bounce                                |             |
|-----------------------------------------|------------------------------------|-------------------------------|-------------|-----------------------------------------------|---------------------------------------|-------------|
| <b>199,457</b> % of Site Total: 100.00% | <b>3.66</b> Site Avg: 3.66 (0.00%) | 00:03:<br>Site Avg:<br>00:03: |             | <b>69.91%</b> Site Avg: <b>69.80%</b> (0.16%) | <b>46.64</b> Site Avg: <b>46.64</b> % |             |
| Country/Territory                       |                                    | Visits                        | Pages/Visit | Avg. Time on<br>Site                          | % New Visits                          | Bounce Rate |
| Bahrain                                 |                                    | 91,315                        | 4.37        | 00:03:55                                      | 55.33%                                | 37.37%      |
| Saudi Arabia                            |                                    | 23,482                        | 2.97        | 00:02:14                                      | 85.45%                                | 55.78%      |
| India                                   |                                    | 8,772                         | 3.88        | 00:03:56                                      | 75.02%                                | 40.62%      |
| Egypt                                   |                                    | 8,642                         | 2.56        | 00:02:20                                      | 84.40%                                | 56.98%      |
| United States                           |                                    | 7,223                         | 3.01        | 00:02:06                                      | 81.88%                                | 60.54%      |
| United Arab Emirates                    | 3                                  | 7,082                         | 3.77        | 00:03:06                                      | 79.81%                                | 44.93%      |
| United Kingdom                          |                                    | 4,587                         | 3.38        | 00:02:37                                      | 73.03%                                | 47.31%      |
| Algeria                                 |                                    | 4,368                         | 1.84        | 00:01:32                                      | 90.25%                                | 73.01%      |
| (not set)                               |                                    | 3,668                         | 3.41        | 00:03:16                                      | 71.05%                                | 46.16%      |