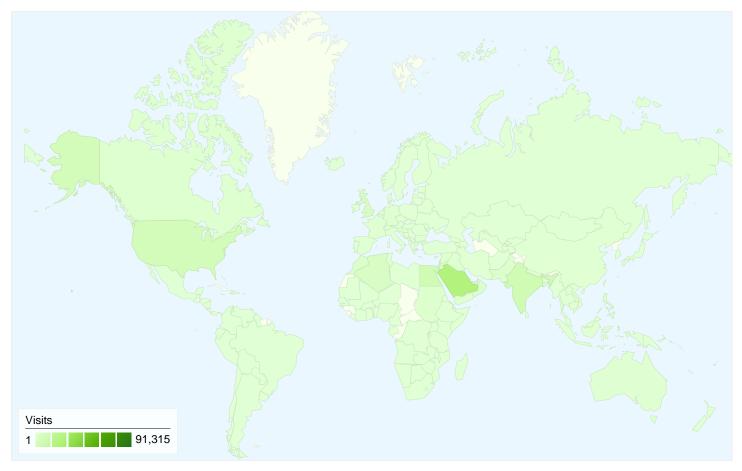

# 199,457 visits came from 188 countries/territories

| Visits                                  | Pages/Visit                        |                               | me on Site  | % New Visits                                  | Bounce                                |             |
|-----------------------------------------|------------------------------------|-------------------------------|-------------|-----------------------------------------------|---------------------------------------|-------------|
| <b>199,457</b> % of Site Total: 100.00% | <b>3.66</b> Site Avg: 3.66 (0.00%) | 00:03:<br>Site Avg:<br>00:03: |             | <b>69.91%</b> Site Avg: <b>69.80%</b> (0.16%) | <b>46.64</b> Site Avg: <b>46.64</b> % |             |
| Country/Territory                       |                                    | Visits                        | Pages/Visit | Avg. Time on<br>Site                          | % New Visits                          | Bounce Rate |
| Bahrain                                 |                                    | 91,315                        | 4.37        | 00:03:55                                      | 55.33%                                | 37.37%      |
| Saudi Arabia                            |                                    | 23,482                        | 2.97        | 00:02:14                                      | 85.45%                                | 55.78%      |
| India                                   |                                    | 8,772                         | 3.88        | 00:03:56                                      | 75.02%                                | 40.62%      |
| Egypt                                   |                                    | 8,642                         | 2.56        | 00:02:20                                      | 84.40%                                | 56.98%      |
| United States                           |                                    | 7,223                         | 3.01        | 00:02:06                                      | 81.88%                                | 60.54%      |
| United Arab Emirates                    | 3                                  | 7,082                         | 3.77        | 00:03:06                                      | 79.81%                                | 44.93%      |
| United Kingdom                          |                                    | 4,587                         | 3.38        | 00:02:37                                      | 73.03%                                | 47.31%      |
| Algeria                                 |                                    | 4,368                         | 1.84        | 00:01:32                                      | 90.25%                                | 73.01%      |
| (not set)                               |                                    | 3,668                         | 3.41        | 00:03:16                                      | 71.05%                                | 46.16%      |

| Jordan | 3,628 | 2.49 | 00:01:59 | 86.99% | 62.18%        |
|--------|-------|------|----------|--------|---------------|
|        |       |      |          |        | 1 - 10 of 188 |