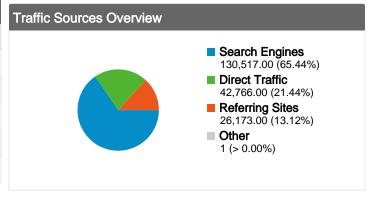

### All traffic sources sent a total of 199,457 visits

21.44% Direct Traffic

13.12% Referring Sites

65.44% Search Engines

# **Top Traffic Sources**

| Sources               | Visits  | % visits |
|-----------------------|---------|----------|
| google (organic)      | 120,320 | 60.32%   |
| (direct) ((none))     | 42,766  | 21.44%   |
| bahrain.bh (referral) | 4,640   | 2.33%    |
| yahoo (organic)       | 4,243   | 2.13%    |
| bing (organic)        | 3,697   | 1.85%    |