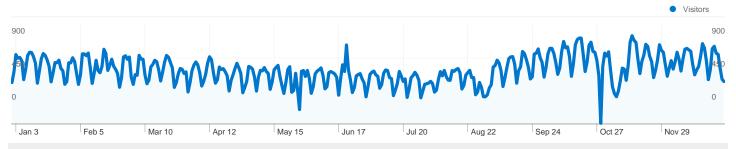

### 143,399 people visited this site

143,399 Absolute Unique Visitors

730,914 Pageviews

3.66 Average Pageviews

00:03:13 Time on Site

46.64% Bounce Rate

69.80% New Visits