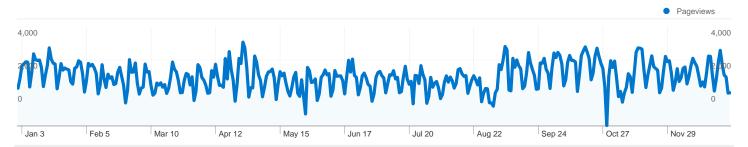

## Pages on this site were viewed a total of 730,914 times

730,914 Pageviews

462,695 Unique Views

46.64% Bounce Rate